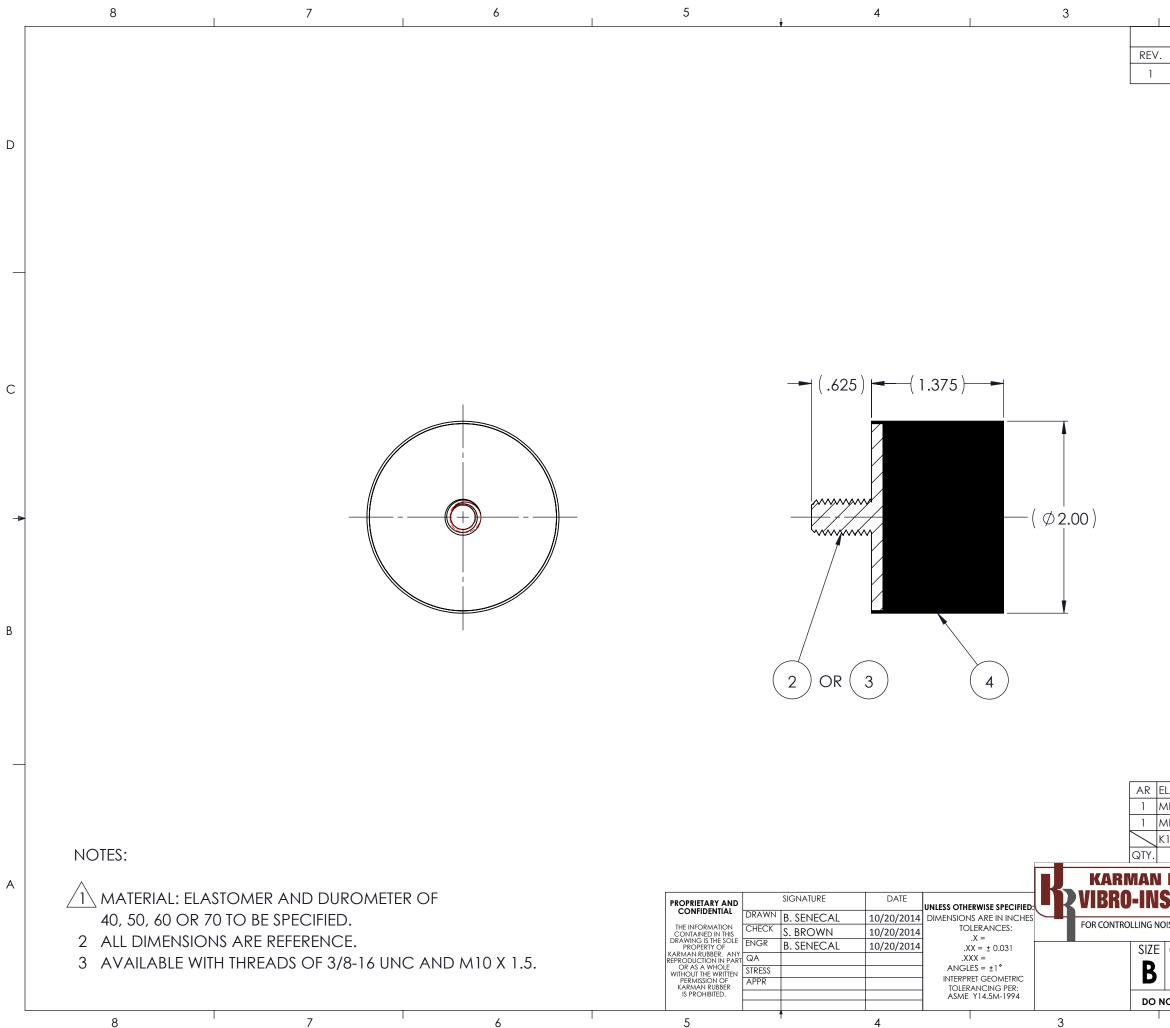

| 2                                                                 | 2                                          | 1                     |              |   |
|-------------------------------------------------------------------|--------------------------------------------|-----------------------|--------------|---|
| REVISIONS                                                         |                                            |                       |              |   |
| /. DES                                                            | CRIPTION                                   | DATE                  | APPROVED     |   |
| INITIAL RELE                                                      | ASE OF DRAWING                             | 10/20/2014            | BS           |   |
|                                                                   |                                            |                       |              | D |
|                                                                   |                                            |                       |              | С |
|                                                                   |                                            |                       |              |   |
|                                                                   |                                            |                       |              | В |
| ELASTOMER<br>MK650-M10<br>MK650                                   | K1662-4<br>MK650-M10<br>MK650              |                       | 4<br>3<br>2  |   |
| K1662<br>DESCRIPTION                                              | K1662<br>PART NUMBER                       | R MATERIAL C          | R NOTES ITEM |   |
| N RUBBER<br>ISULATORS®<br>NOISE, SHOCK & VIBRATION<br>E CAGE CODE | TITLE: K16<br>VIBRO-<br>WWW.KA<br>DWG. NO. | 62 SERIES<br>-INSULAT | OR           | A |
| NOT SCALE DRAWING                                                 | SCALE: 1:1 WEI                             | GHT: N/A              | Sheet 1 of 1 |   |
| 2                                                                 |                                            | 1                     |              |   |